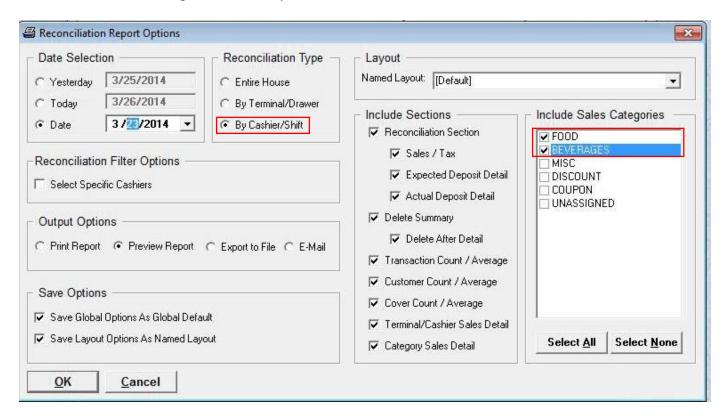

## **Calculating Beverage Incidence by Line Person**

- 1. Print the Cashier Reconciliation Report.
  - Find it Fast: From the back office PC's POSitouch Reports menu, click on "Reconciliation Report."
  - On the Reconciliation Report Options screen (shown below), check "Food" and "Beverages" in the "Include Sales Categories" section.
  - Also make sure that you check "By Cashier/Shift" in the "Reconciliation Type" section. (All other options will be checked by default.)
  - Click "OK" to generate the report.

November 2022 Page 2 of 3

2. Review the Cashier Reconciliation Report's "Food" and "Beverages" columns.

To determine the beverage incidence/sales rate for each Line Person per shift worked, divide the "Beverages" count by the "Food" count.